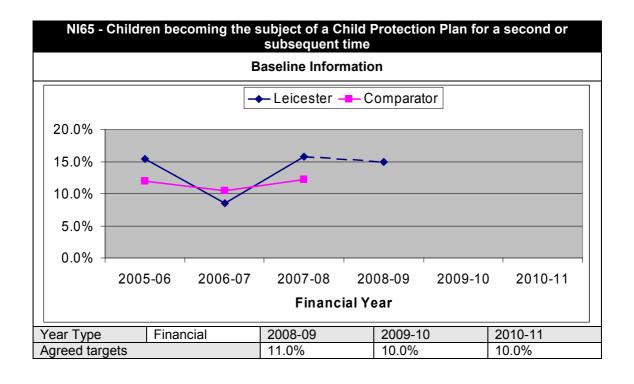

|
|                                                 |                                     |
| Make a Positive Contribution                    | 12                                  |
| PARTICIPATION IN POSITIVE OUT OF SCHOOL ACTIVIT | TIES ERROR! BOOKMARK NOT            |
| DEFINED.                                        |                                     |
| THE EFFECTIVENESS OF PROBATION SERVICES         |                                     |
| Achieve Economic Wellbeing                      | 13                                  |
| Post-16 destinations                            | <b>ERROR! BOOKMARK NOT DEFINED.</b> |
| TAKE-UP OF CHILDCARE BY LOW INCOME FAMILIES     | <b>ERROR! BOOKMARK NOT DEFINED.</b> |

## **Be Healthy**











## **Stay Safe**







## **Enjoy and Achieve**

2005-06

2006-07





2007-08

2008-09

2009-10

2010-11



















#### **Make a Positive Contribution**





#### **Achieve Economic Wellbeing**