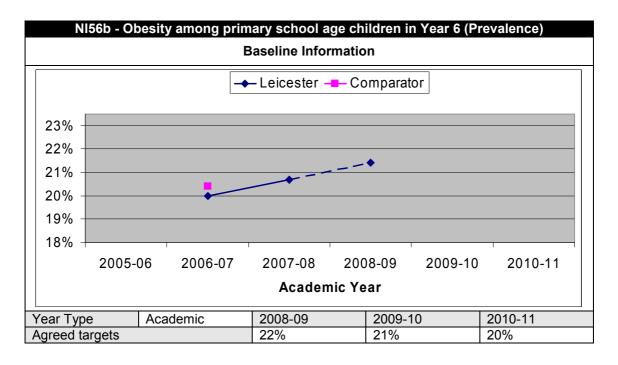

NS FOR CHILD    |                                     |
|                                                 |                                     |
| Make a Positive Contribution                    | 12                                  |
| PARTICIPATION IN POSITIVE OUT OF SCHOOL ACTIVIT | TIES ERROR! BOOKMARK NOT            |
| DEFINED.                                        |                                     |
| THE EFFECTIVENESS OF PROBATION SERVICES         |                                     |
| Achieve Economic Wellbeing                      | 13                                  |
| Post-16 destinations                            | <b>ERROR! BOOKMARK NOT DEFINED.</b> |
| TAKE-UP OF CHILDCARE BY LOW INCOME FAMILIES     | <b>ERROR! BOOKMARK NOT DEFINED.</b> |

## **Be Healthy**











## **Stay Safe**







## **Enjoy and Achieve**

2005-06

2006-07





2007-08

2008-09

2009-10

2010-11



















#### **Make a Positive Contribution**





#### **Achieve Economic Wellbeing**