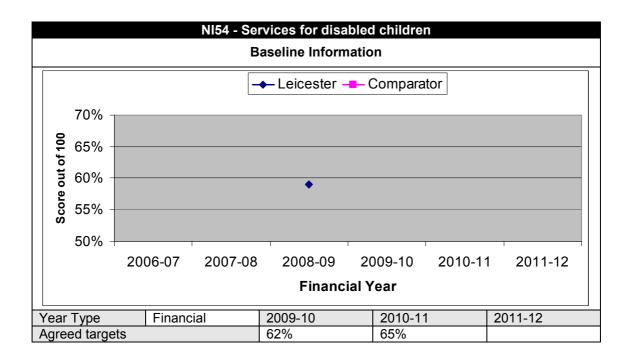

OR CHILD    |                                     |
|                                                 |                                     |
| Make a Positive Contribution                    | 12                                  |
| PARTICIPATION IN POSITIVE OUT OF SCHOOL ACTIVIT | TIES ERROR! BOOKMARK NOT            |
| DEFINED.                                        |                                     |
| THE EFFECTIVENESS OF PROBATION SERVICES         |                                     |
| Achieve Economic Wellbeing                      | 13                                  |
| Post-16 destinations                            | <b>ERROR! BOOKMARK NOT DEFINED.</b> |
| TAKE-UP OF CHILDCARE BY LOW INCOME FAMILIES     | <b>ERROR! BOOKMARK NOT DEFINED.</b> |

## **Be Healthy**











## **Stay Safe**







## **Enjoy and Achieve**

2005-06

2006-07





2007-08

2008-09

2009-10

2010-11



















#### **Make a Positive Contribution**





#### **Achieve Economic Wellbeing**