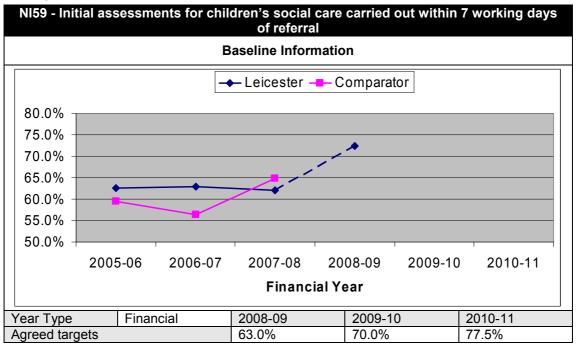

|
|                                                 |                                     |
| Make a Positive Contribution                    | 12                                  |
| PARTICIPATION IN POSITIVE OUT OF SCHOOL ACTIVIT | TIES ERROR! BOOKMARK NOT            |
| DEFINED.                                        |                                     |
| THE EFFECTIVENESS OF PROBATION SERVICES         |                                     |
| Achieve Economic Wellbeing                      | 13                                  |
| Post-16 destinations                            | <b>ERROR! BOOKMARK NOT DEFINED.</b> |
| TAKE-UP OF CHILDCARE BY LOW INCOME FAMILIES     | <b>ERROR! BOOKMARK NOT DEFINED.</b> |

## **Be Healthy**











## **Stay Safe**







## **Enjoy and Achieve**

2005-06

2006-07





2007-08

2008-09

2009-10

2010-11



















#### **Make a Positive Contribution**





#### **Achieve Economic Wellbeing**